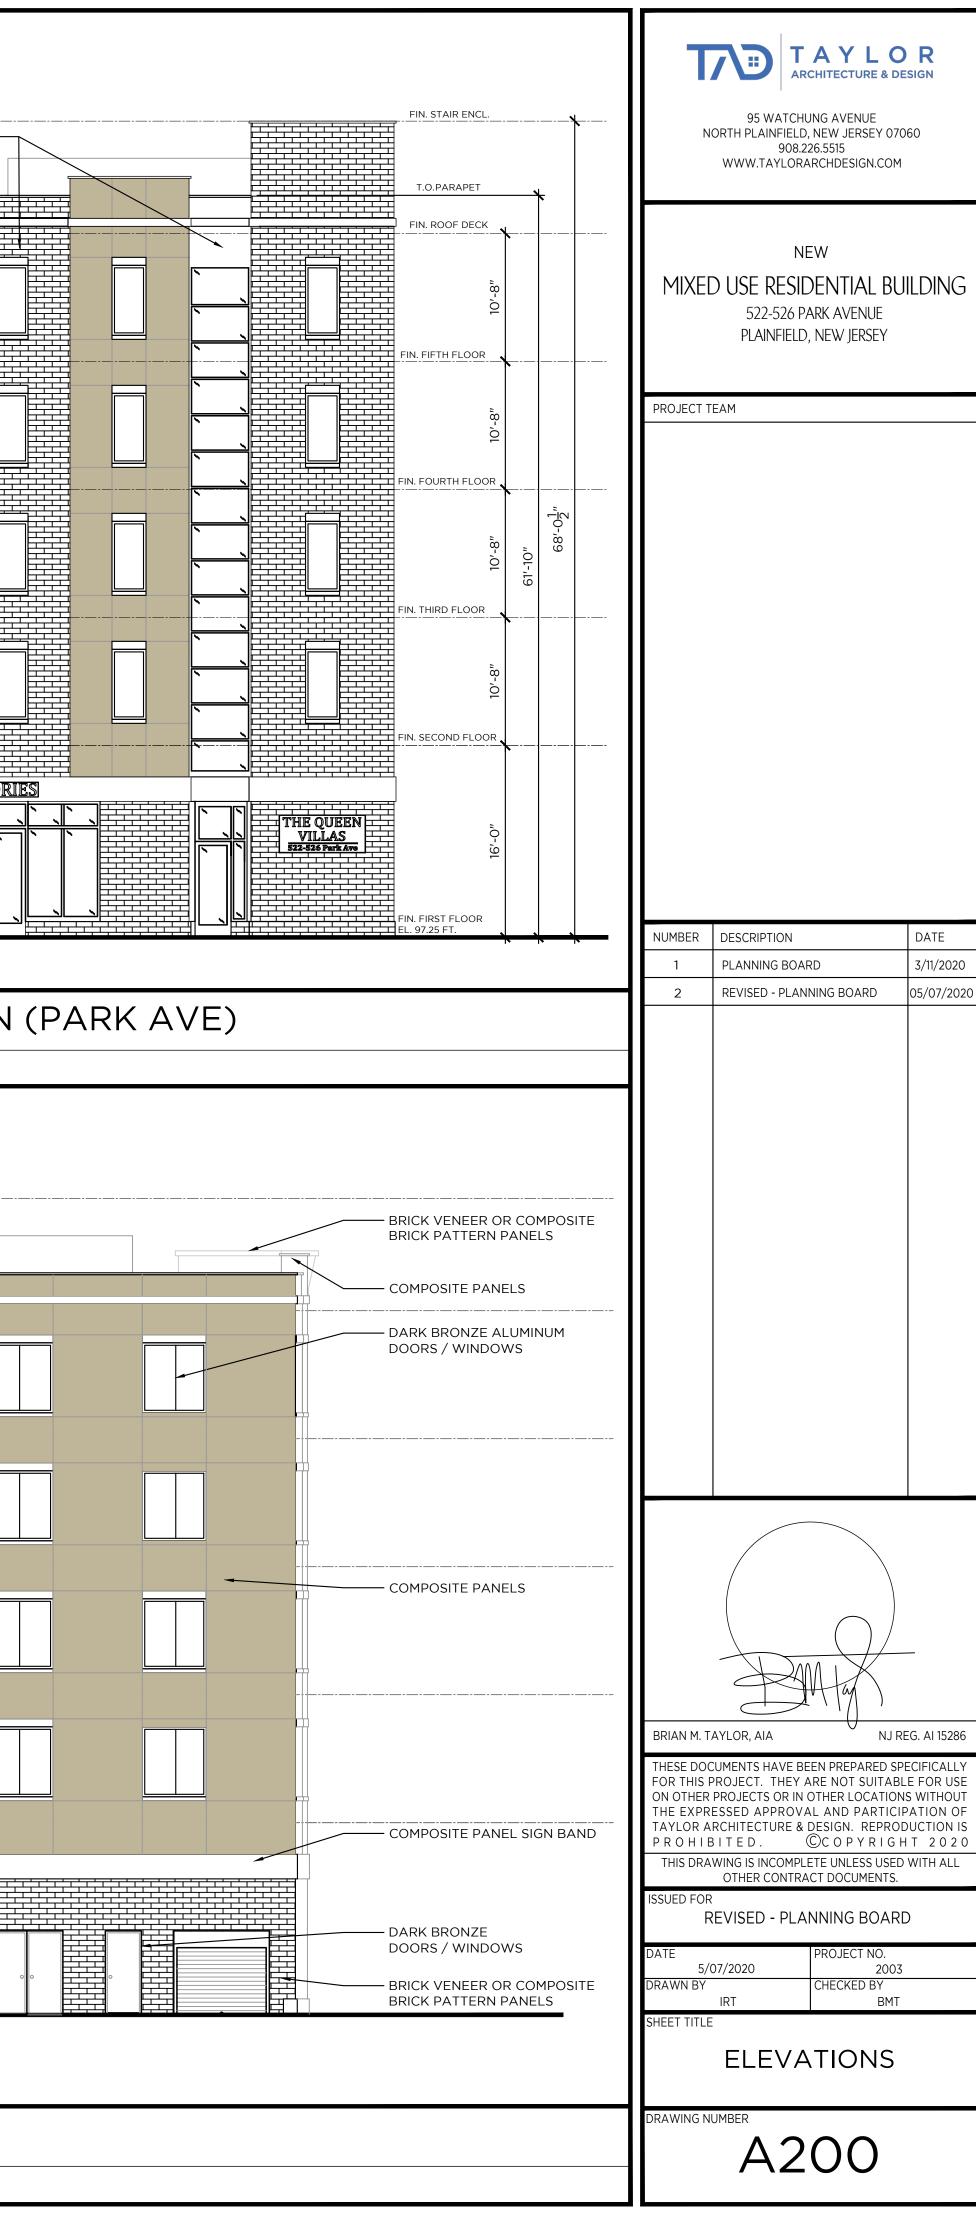

- 1. The building facade has been updated with additional materials and pattern of materials to address the planning comment about the building mass and form. The facade had been brought more into alignment with the redevelopment plan by varying the facade material and creating more visual interest.
- 2. The ground floor commercial storefront doors have been recessed allowing pedestrians to escape inclement weather, as indicated in the planning letter.
- 3. The signs will be externally illuminated by a slim overhead linear light fixture. This was a comment in the planning letter and is illustrated on the renderings.
- 4. The proposed rooftop equipment has been provided wit an equipment screen. This also addresses the comment in the Planning review letter.

|          | BRICK VENEER OR COMPOSITE<br>BRICK PATTERN PANELS                                                                                                                                                                                                          | BRICK VENEER OR COMPOSITE<br>BRICK PATTERN PANELS                                                                                                                                                                |            |
|----------|------------------------------------------------------------------------------------------------------------------------------------------------------------------------------------------------------------------------------------------------------------|------------------------------------------------------------------------------------------------------------------------------------------------------------------------------------------------------------------|------------|
|          | — COMPOSITE PANELS<br>— DARK BRONZE ALUMINUM<br>DOORS / WINDOWS                                                                                                                                                                                            | COMPOSITE PANELS<br>DARK BRONZE ALUMINUM<br>DOORS / WINDOWS                                                                                                                                                      |            |
|          | — COMPOSITE PANELS<br>— BRICK VENEER OR COMPOSITE<br>BRICK PATTERN PANELS                                                                                                                                                                                  | COMPOSITE PANELS                                                                                                                                                                                                 |            |
|          | <ul> <li>COMPOSITE PANEL SIGN BAND</li> <li>FINAL LOCATION AND CONTENT<br/>OF SIGNAGE TO BE DETERMINED<br/>UPON TENANT COMMITMENT</li> <li>DARK BRONZE ALUMINUM<br/>DOORS / WINDOWS</li> <li>BRICK VENEER OR COMPOSITE<br/>BRICK PATTERN PANELS</li> </ul> | COMPOSITE PANEL SIGN BAND<br>FINAL LOCATION AND CONTENT<br>OF SIGNAGE TO BE DETERMINED<br>UPON TENANT COMMITMENT<br>DARK BRONZE ALUMINUM<br>DOORS / WINDOWS<br>BRICK VENEER OR COMPOSITE<br>BRICK PATTERN PANELS |            |
| <image/> | FIN. STAIR ENCL<br>FIN. ROOF DECK<br>FIN. FIFTH FLOOR<br>FIN. FOURTH FLOOR                                                                                                                                                                                 | B FRON                                                                                                                                                                                                           |            |
|          |                                                                                                                                                                                                                                                            | D REAR<br>1/8" = 1'-0"                                                                                                                                                                                           | RELEVATION |
|          |                                                                                                                                                                                                                                                            | i/δ' – i'-U''                                                                                                                                                                                                    |            |