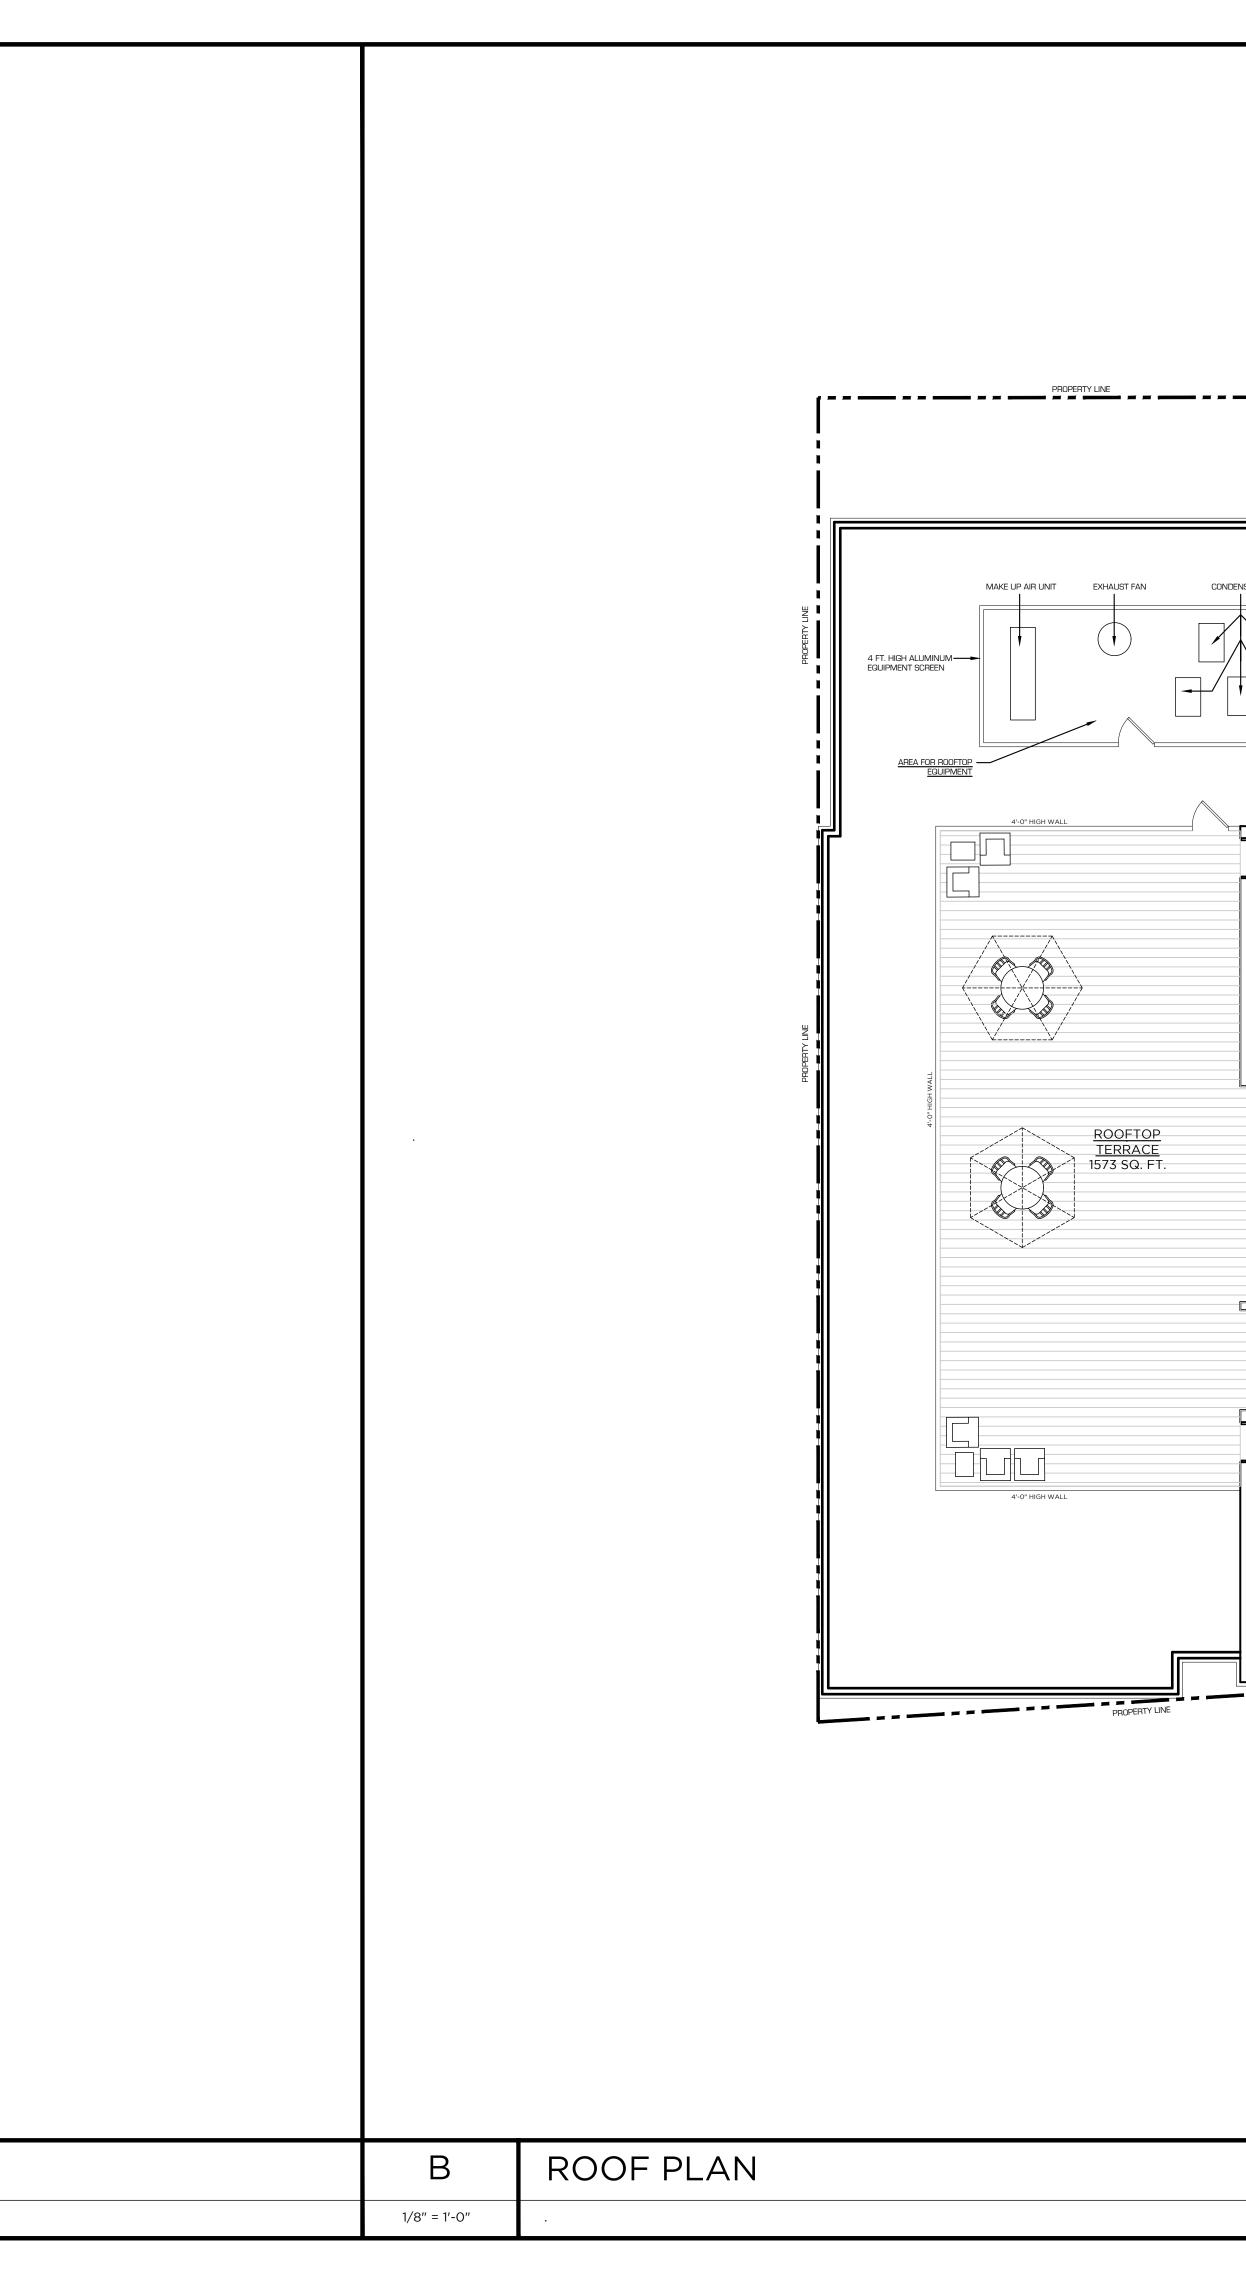

- 1. The building facade has been updated with additional materials and pattern of materials to address the planning comment about the building mass and form. The facade had been brought more into alignment with the redevelopment plan by varying the facade material and creating more visual interest.
- 2. The ground floor commercial storefront doors have been recessed allowing pedestrians to escape inclement weather, as indicated in the planning letter.
- 3. The signs will be externally illuminated by a slim overhead linear light fixture. This was a comment in the planning letter and is illustrated on the renderings.
- 4. The proposed rooftop equipment has been provided wit an equipment screen. This also addresses the comment in the Planning review letter.

522-526 PARK AVENUE, PLAINFIELD NJ - VIEW FROM PARK & WEST SIXTH STREET

522-526 PARK AVENUE, PLAINFIELD NJ - ROOFTOP DECK VIEW