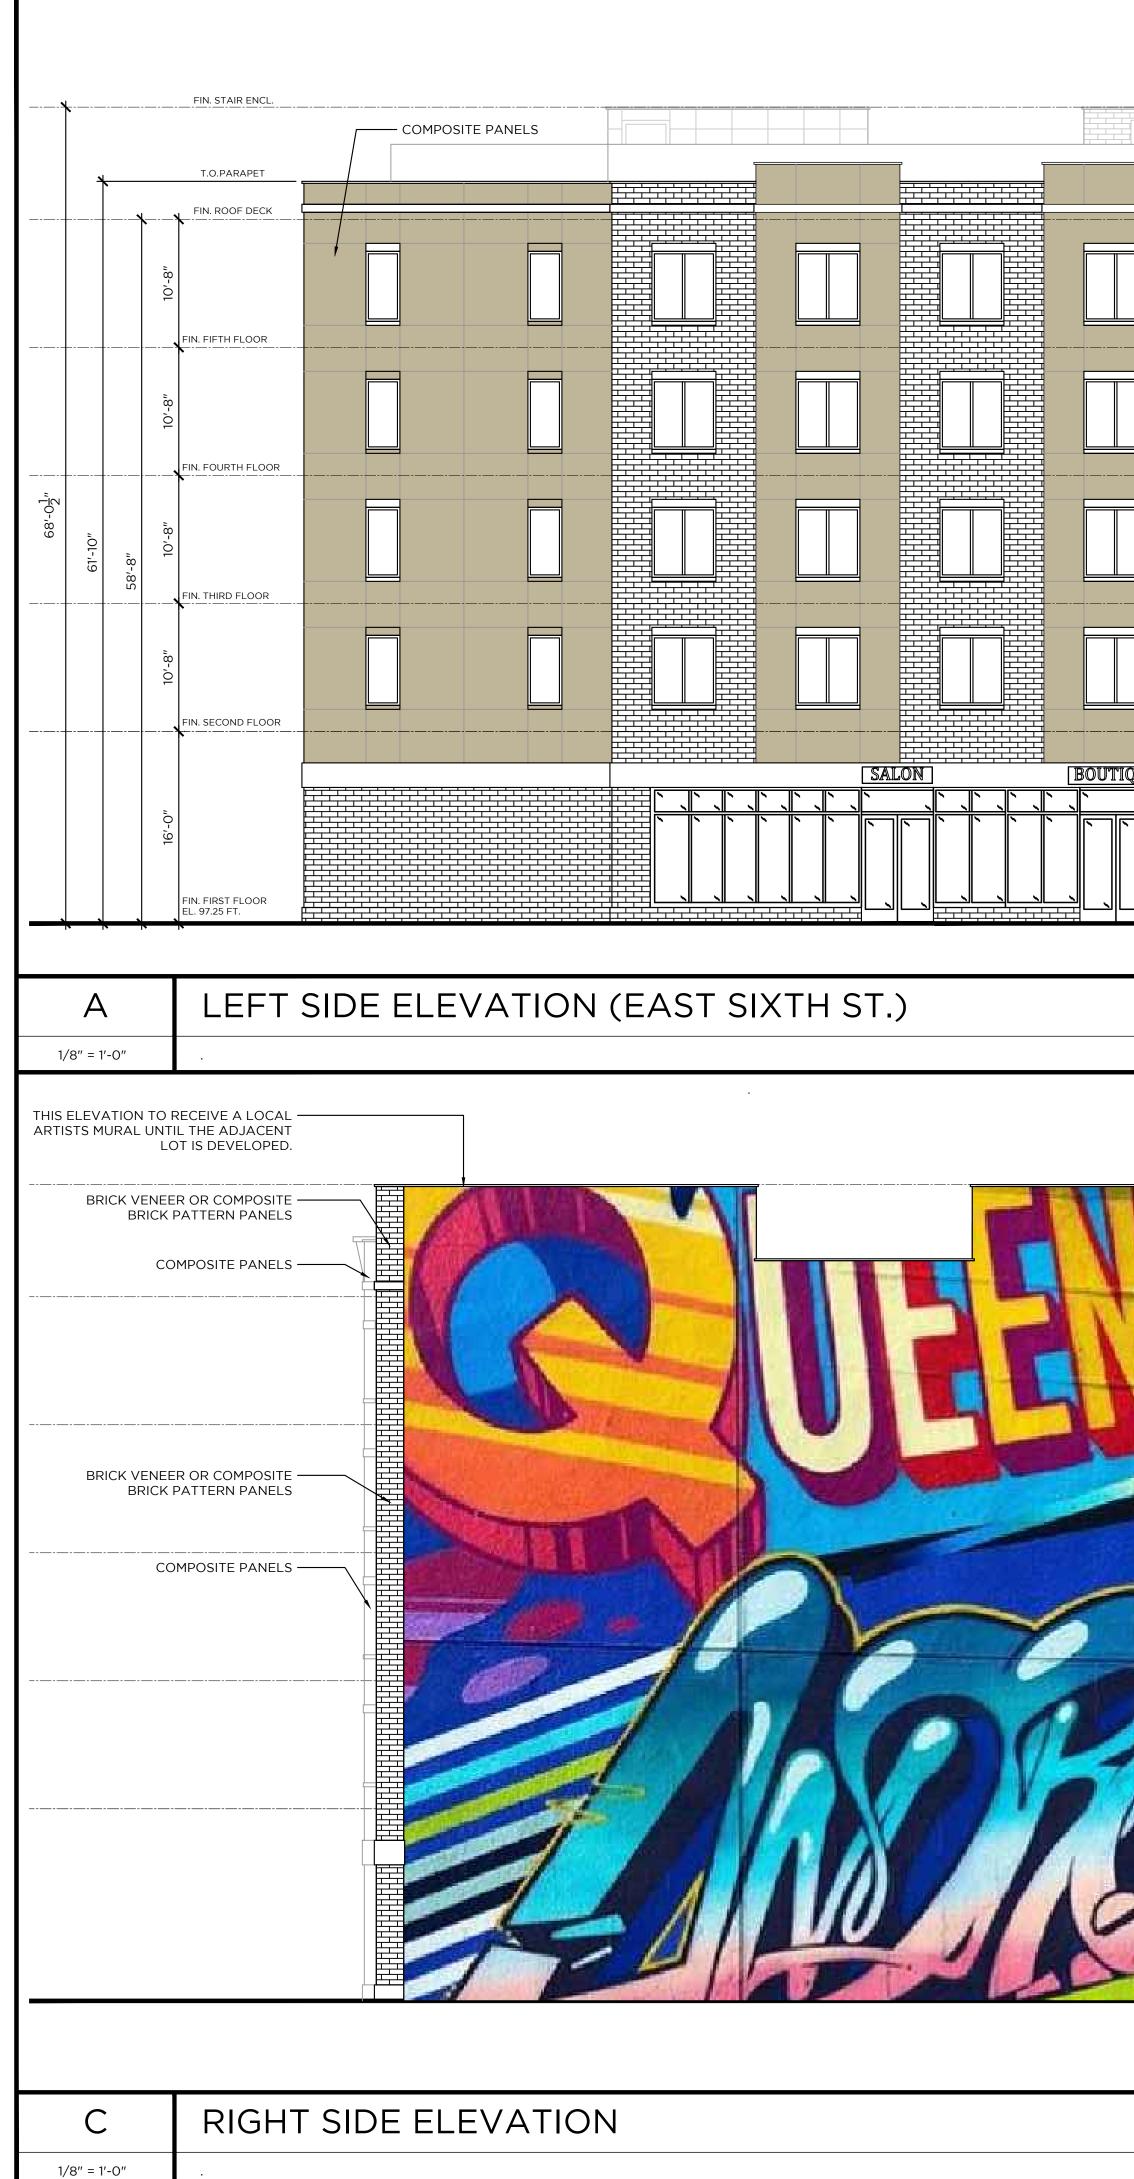

- 1. The building facade has been updated with additional materials and pattern of materials to address the planning comment about the building mass and form. The facade had been brought more into alignment with the redevelopment plan by varying the facade material and creating more visual interest.
- 2. The ground floor commercial storefront doors have been recessed allowing pedestrians to escape inclement weather, as indicated in the planning letter.
- 3. The signs will be externally illuminated by a slim overhead linear light fixture. This was a comment in the planning letter and is illustrated on the renderings.
- 4. The proposed rooftop equipment has been provided wit an equipment screen. This also addresses the comment in the Planning review letter.