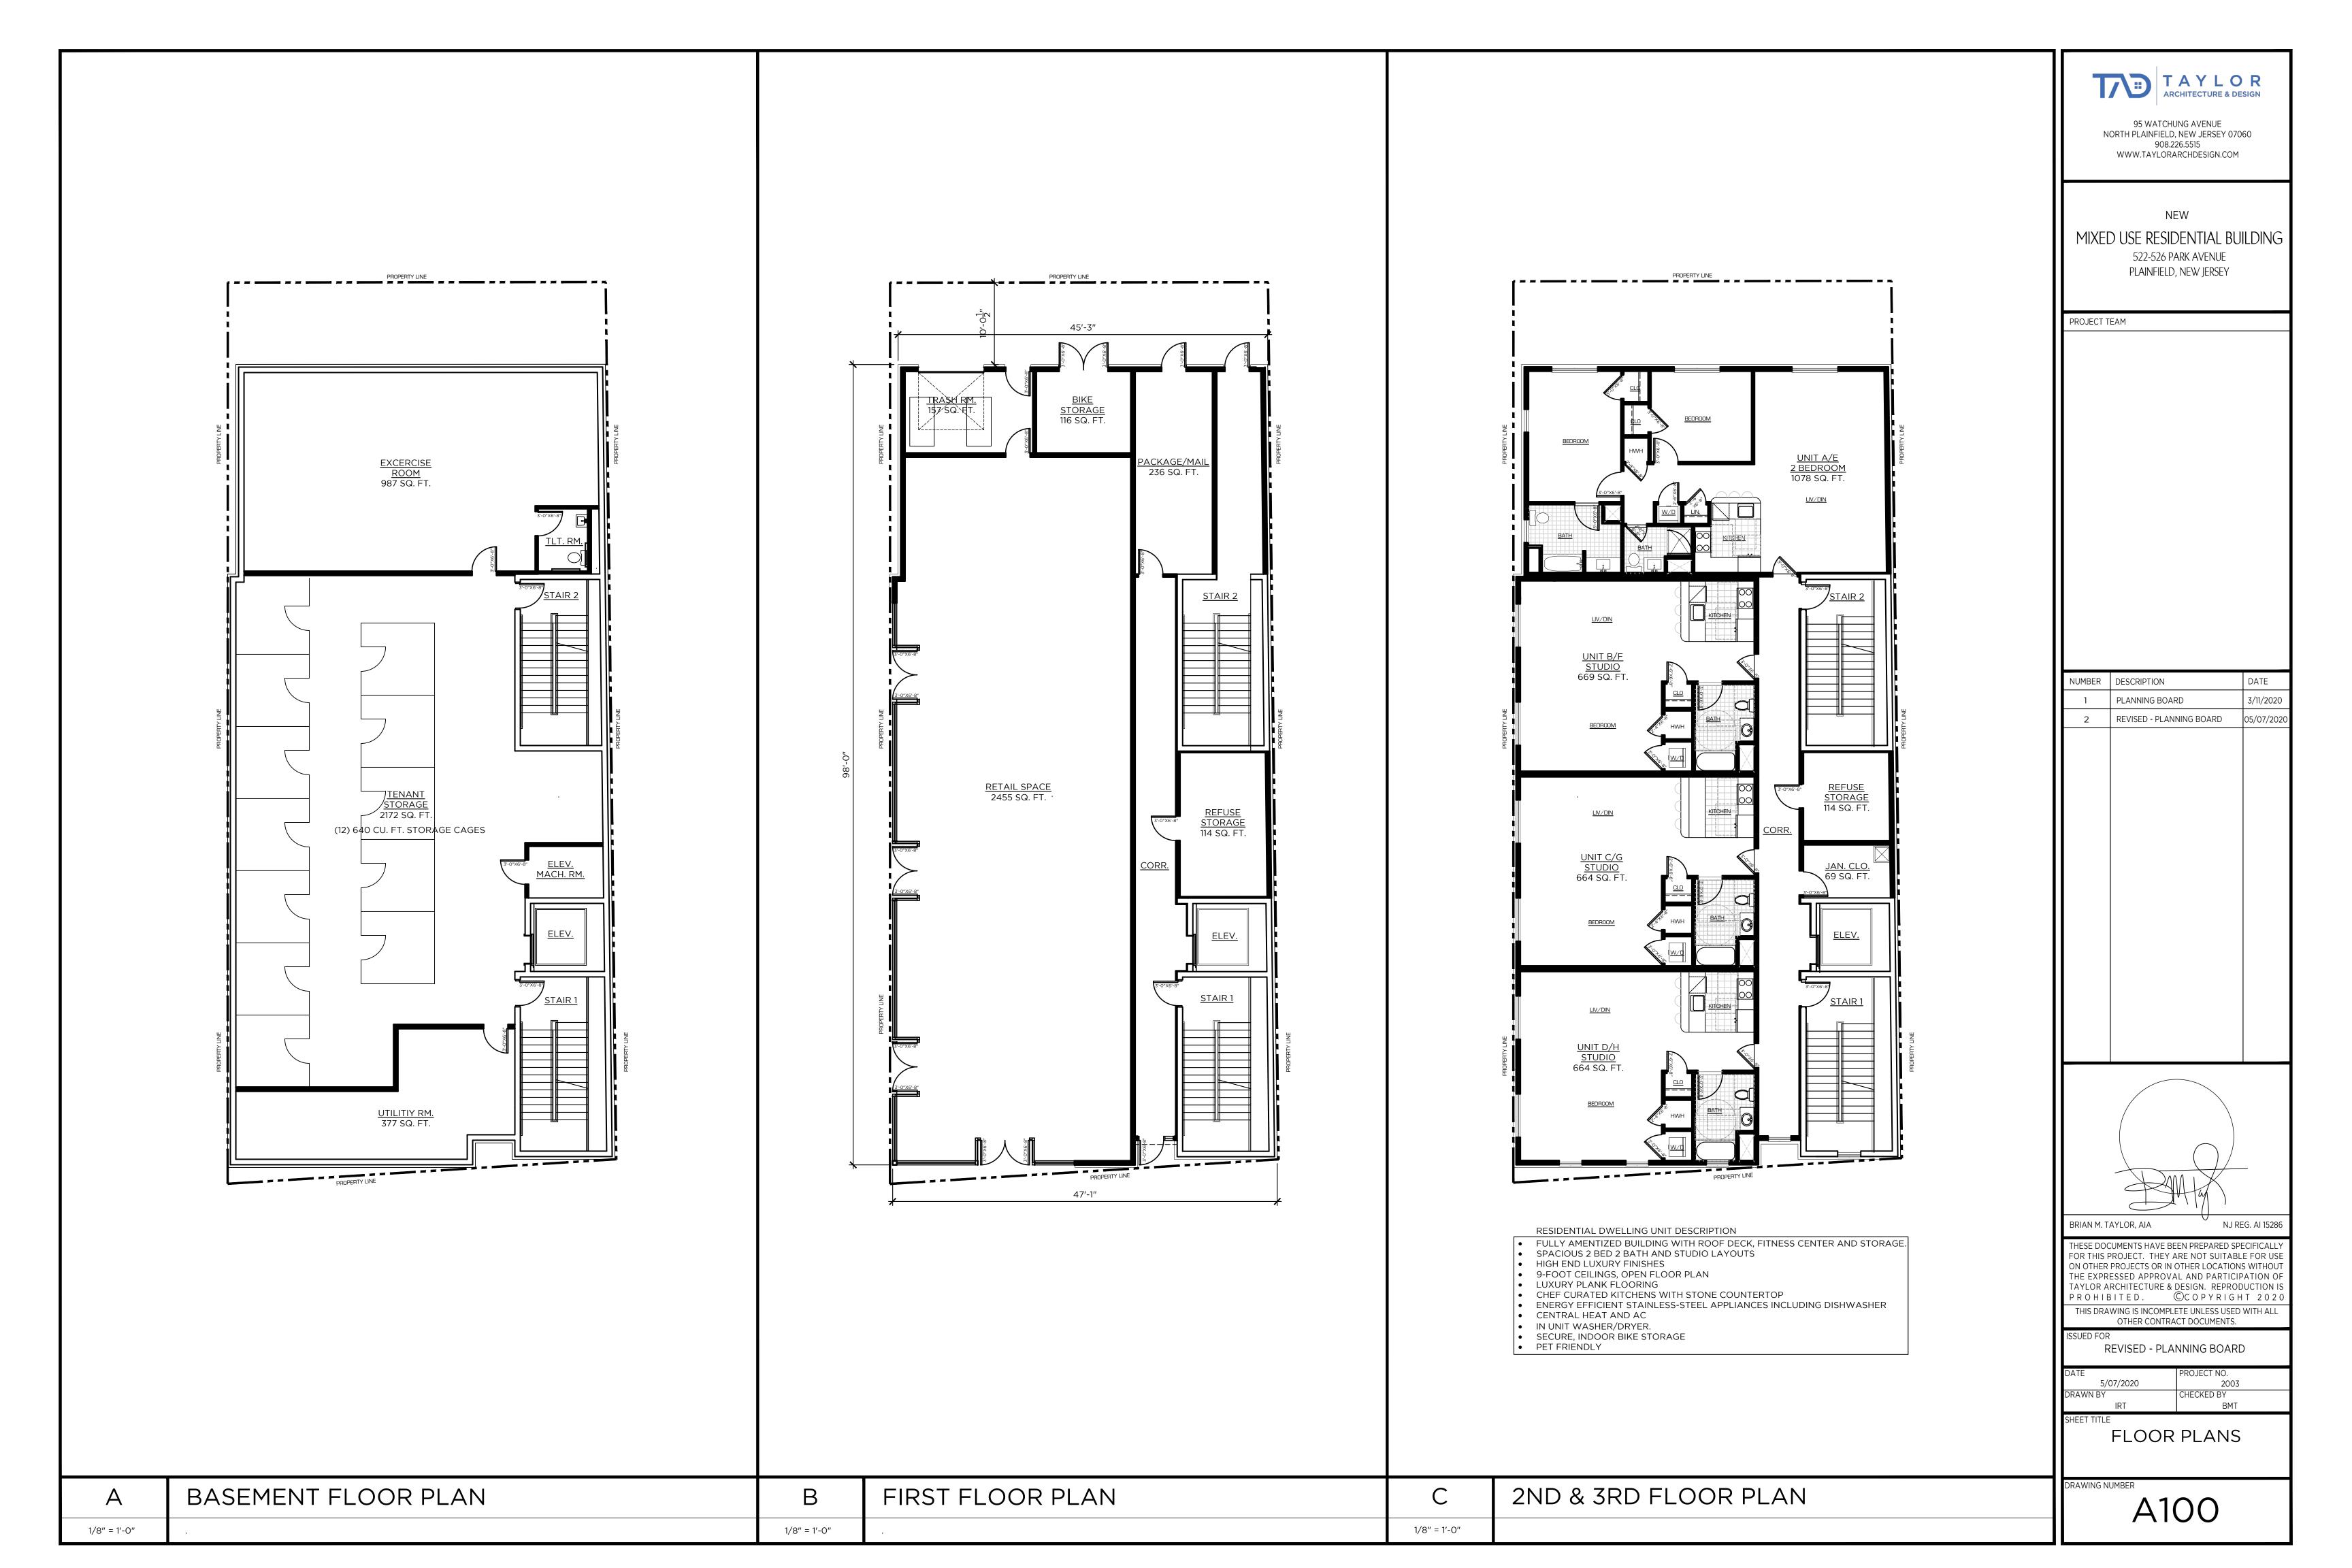

A summary of the changes is noted below. Please note that there are no other functional changes to the design. Floor plans layouts remain exactly the same as previously submitted. The civil engineering drawings have not changed.

- 1. The building facade has been updated with additional materials and pattern of materials to address the planning comment about the building mass and form. The facade had been brought more into alignment with the redevelopment plan by varying the facade material and creating more visual interest.
- 2. The ground floor commercial storefront doors have been recessed allowing pedestrians to escape inclement weather, as indicated in the planning letter.
- 3. The signs will be externally illuminated by a slim overhead linear light fixture. This was a comment in the planning letter and is illustrated on the renderings.
- 4. The proposed rooftop equipment has been provided wit an equipment screen. This also addresses the comment in the Planning review letter.